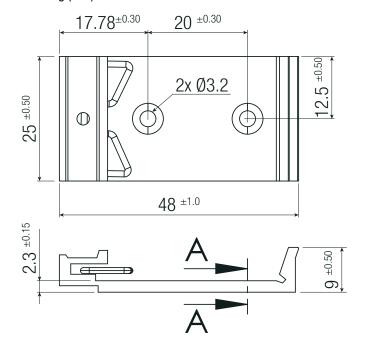

| DIMENSION AND PHYSICAL CHARACTERISTICS |        |                     |  |  |
|----------------------------------------|--------|---------------------|--|--|
| Parameter                              | Туре   | Value               |  |  |
| Dimension (LxWxH)                      |        | 48.0 x 25.0 x 9.0mm |  |  |
| Materials                              | clip   | aluminum            |  |  |
| Iviaterials                            | screws | low carbon steel    |  |  |
| Weight                                 | clip   | 20.8g typ.          |  |  |

### **Dimension Drawing (mm)**