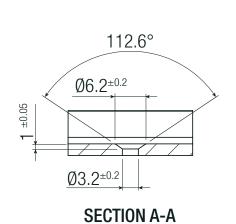

| RACM30-K/277.pdf          |  |
| RACM30-K/277/PMA      | 85-305                      | 5, 12, 15, 24                | 0.7                            | RACM30-K/277.pdf          |  |

| DIMENSION AND PHYSICAL CHARACTERISTICS |        |                     |  |  |
|----------------------------------------|--------|---------------------|--|--|
| Parameter                              | Туре   | Value               |  |  |
| Dimension (LxWxH)                      |        | 48.0 x 25.0 x 9.0mm |  |  |
| Materials                              | clip   | aluminum            |  |  |
| Iviaterials                            | screws | low carbon steel    |  |  |
| Weight                                 | clip   | 20.8g typ.          |  |  |

### **Dimension Drawing (mm)**







# R-DR/CLIP

Specifications (measured @ Ta= 25°C, nom. Vin, full load and after warm-up unless otherwise stated)

# RACM30-K/277/PMP module RACM30-K/277/PMP Modul R-DR/CLIP accessory part R-DR/CLIP Zubehörteil 2x M3X0.5 length: 8mm Countersunk head with recessed head Screw driver size: P1 Torque: 0.7Nm max.

| PACKAGING INFORMATION       |               |                                                                 |  |  |  |
|-----------------------------|---------------|-----------------------------------------------------------------|--|--|--|
| Parameter                   | Type          | Value                                                           |  |  |  |
| Packaging Dimension (LxWxH) | cardboard box | 112.0 x 70.0 x 72.0mm                                           |  |