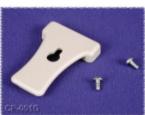

## **Belt Clips:**

- Choice of either black or grey (to match above enclosures)
- Made from tough nylon material
- · Includes mounting hardware

| Black Enclosure | Gray Enclosure | Gaskets | Length | Width | Depth (Assembled) |
|-----------------|----------------|---------|--------|-------|-------------------|
| RH3011BK        | RH3015         | no      | 5.12   | 2.68  | 0.98              |
| RH3001BK        | RH3005         | yes     | 5.12   | 2.68  | 0.98              |

## **Belt Clips**

| Black    | Gray    |
|----------|---------|
| CP-001BK | CP-001G |

Tags: battery door, gasket, handheld, PCB, board, belt clip

Data subject to change without notice

© 2023. Hammond Manufacturing Ltd. All rights reserved.