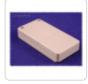

s

**Battery Door** 





- Electronic hand held enclosures, ideally suited for mounting printed circuit boards.
- Ergonomically designed for a comfortable fit into the user's hand.
- Lap joint construction provides protection against dust accumulation and splashing water.
- Available in two versions gasketed (IP65 rated) & no gasket.
- Gasketed version includes gasket around top & bottom half and around battery door (factory installed).
- Molded in a general purpose ABS plastic with a light texture (material carries a UL flammability rating of UL94 HB).
- The top half includes a smooth recessed area for membrane, label or silkscreen.
- Assembled with M3 Philips self tapping screws.
- Both top and bottom halves contain P.C. board standoffs molded in (see photos for details).



Ask About



## **Photos:**







RoHS

Non-gasketed version

**Gasketed version** 

Assembled

## **Belt Clips:**







- Choice of either black or grey (to match above enclosures)
- Made from tough nylon material
- · Includes mounting hardware

| Black Enclosure | Gray Enclosure | Gaskets | Length | Width | Depth (Assembled) |
|-----------------|----------------|---------|--------|-------|-------------------|
| RH3011BK        | RH3015         | no      | 5.12   | 2.68  | 0.98              |
| RH3001BK        | RH3005         | yes     | 5.12   | 2.68  | 0.98              |

| Black Enclosure | <b>Gray Enclosure</b> | Gaskets | Length | Width | Depth (Assembled) |
|-----------------|-----------------------|---------|--------|-------|-------------------|
| RH3051BK        | RH3055                |