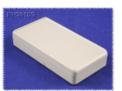

- Electronic hand held enclosures, ideally suited for mounting printed circuit boards.
- Ergonomically designed for a comfortable fit into the user's hand.
- Lap joint construction provides protection against dust accumulation and splashing water.
- Available in two versions gasketed (IP65 rated) & no gasket.
- Gasketed version includes gasket around top & bottom half and around battery door (factory installed).
- Molded in a general purpose ABS plastic with a light texture (material carries a UL flammability rating of UL94 HB).
- The top half includes a smooth recessed area for membrane, label or silkscreen.
- Assembled with M3 Philips self tapping screws.
- Both top and bottom halves contain P.C. board standoffs molded in (see photos for details).



Ask About



## **Photos:**







RoHS

Non-gasketed version

**Gasketed version** 

Assembled

## **Belt Clips:**







- Choice of either black or grey (to match above enclosures)
- Made from tough nylon material
- · Includes mounting hardware

| Black Enclosure | Gray Enclosure | Gaskets | Length | Width | Depth (Assembled) |
|-----------------|----------------|---------|--------|-------|-------------------|
| RH3011BK        | RH3015         | no      | 5.12   | 2.68  | 0.98              |
| RH3001BK        | RH3005         | yes     | 5.12   | 2.68  | 0.98              |

| Black Enclosure | <b>Gray Enclosure</b> | Gaskets | Length | Width | Depth (Assembled) |
|-----------------|-----------------------|---------|--------|-------|-------------------|
| RH3051BK        | RH3055                | no      | 6.30   | 3.