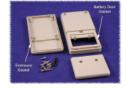

## ABS Plastic Hand Held Enclosures RH Series

**Battery Door** 

- Electronic hand held enclosures, ideally suited for mounting printed circuit boards.
- Ergonomically designed for a comfortable fit into the user's hand.
- Lap joint construction provides protection against dust accumulation and splashing water.
- Available in two versions gasketed (IP65 rated) & no gasket.
- Gasketed version includes gasket around top & bottom half and around battery door (factory installed).
- Molded in a general purpose ABS plastic with a light texture (material carries a UL flammability rating of UL94 HB).
- The top half includes a smooth recessed area for membrane, label or silkscreen.
- Assembled with M3 Philips self tapping screws.
- Both top and bottom halves contain P.C. board standoffs molded in (see photos for details).

## **Photos:**

RoHS

Non-gasketed version

**Gasketed version** 

Assembled