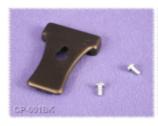

## **Belt Clips:**

- Choice of either black or grey (to match above enclosures)
- Made from tough nylon material
- · Includes mounting hardware

| Black Enclosure | Gray Enclosure | Gaskets | Length | Width | Depth (Assembled) |
|-----------------|----------------|---------|--------|-------|-------------------|
| RH3011BK        | RH3015         | no      | 5.12   | 2.68  | 0.98              |
| RH3001BK        | RH3005         | yes     | 5.12   | 2.68  | 0.98              |

## **Belt Clips**

| Black    | Gray    |
|----------|---------|
| CP-001BK | CP-001G |

Tags: battery door, gasket, handheld, PCB, board, belt clip

Data subject to change without notice

© 2023. Hammond Manufacturing Ltd. All rights reserved.