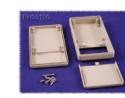

## ABS Plastic Hand Held Enclosures RH Series

**Battery Door** 

- Electronic hand held enclosures, ideally suited for mounting printed circuit boards.
- Ergonomically designed for a comfortable fit into the user's hand.
- Lap joint construction provides protection against dust accumulation and splashing water.
- Available in two versions gasketed (IP65 rated) & no gasket.
- Gasketed version includes gasket around top & bottom half and around battery door (factory installed).
- Molded in a general purpose ABS plastic with a light texture (material carries a UL flammability rating of UL94 HB).
- The top half includes a smooth recessed area for membrane, label or silkscreen.
- Assembled with M3 Philips self tapping screws.
- Both top and bottom halves contain P.C. board standoffs molded in (see photos for details).

## **Photos:**

RoHS

Non-gasketed version

**Gasketed version** 

Assembled