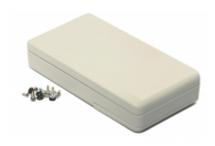

## ABS Plastic Hand Held Enclosures RH Series

**Battery Door** 

- Electronic hand held enclosures, ideally suited for mounting printed circuit boards.
- Ergonomically designed for a comfortable fit into the user's hand.
- Lap joint construction provides protection against dust accumulation and splashing water.
- Available in two versions gasketed (IP65 rated) & no gasket.
- Gasketed version includes gasket around top & bottom half and around battery door (factory installed).
- Molded in a general purpose ABS plastic with a light texture (material carries a UL flammability rating of UL94 HB).
- The top half includes a smooth recessed area for membrane, label or silkscreen.
- Assembled with M3 Philips self tapping screws.
- Both top and bottom halves contain P.C. board standoffs molded in (see photos for details).

## **Photos:**

RoHS

Non-gasketed version

**Gasketed version** 

Assembled