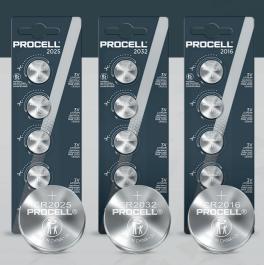

# **NEW PROCELL LITHIUM COINS**

To exclusively serve the professional market of compact electronic devices

The new Procell® Lithium Coin batteries are designed for the professional end-users in the Safety, Smart Home, Infrastructure, Security, Automotive and Medical Segments.

#### Procell® lithium coin innovations to meet demands of the professional devices:

- High energy density (3V) with a flat and low self-discharge.
- Design, safety, manufacturing, and qualification follow Procell's stringent battery standards, which incorporate parts of the ANSI and IEC battery standards.
- · Economically packaged.
- Child secure packaging: tamper-proof pack with double blister so that it is impossible for a child to open without scissors.
- Operating temperatures from -20°C to 60°C.

## **PROCELL® LITHIUM BATTERIES**

PROCELL LITHIUM COIN 2032, 2025 AND 2016 AVAILABLE IN BLISTER PACK OF 5 COINS WITH CHILD SAFETY PACKING

PROCELL 123A HIGH POWERED LITHIUM AVAILABLE IN 10CT CARTONS AND BULK 1200CT